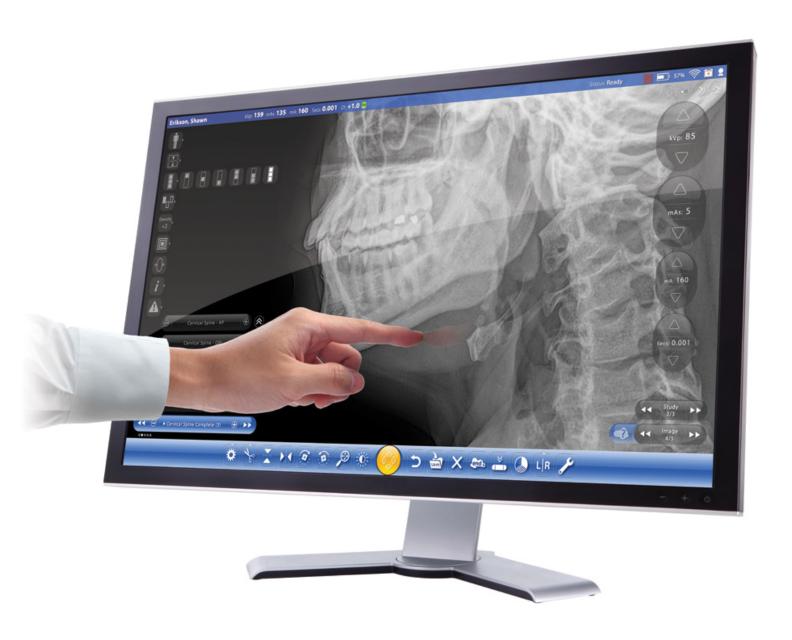

## **AMRAD® Medical DR Elite™ Image Capture Workstations**

Stitching Software - Thumbnail View

Completed Spinal Stitching Study

- Simple, clean, and intuitive two screen workflow: (Work list and Acquire/Review screen)
- Multi-touch or keyboard interface with touch gesture and animated sliding transparencies
- Image preview in 2 seconds from exposure
- Integration with Electronic Medical Record Systems (EMS)
  with full MWL, MPPS integrations with RIS/HIS providers
- Multiple automated exports that can be user configured with a single touch of a button
- Complete integration of dose area product meters (DAP)
  with all readings recorded for export as well as
  embedded in DICOM image tags

## **Advanced Features**

- Generator Interface Control
- Auto-Positioning
- Low Dose Sensitivity Mode (LDSM) allows for as much as 50% dose reduction in dose sensitive studies while maintaining excellent diagnostic image results
- Rejection analysis with user customization of reports
- Embedded Operating System for network safe environments
- Embedded Help Functions for immediate support services
- Windows 10 Embedded Operating System