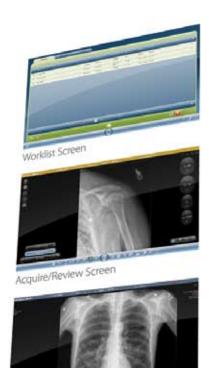

## **AMRAD® Medical DR Elite™ Image Capture Workstations**

Stitching Software - Thumbnail View

Completed Spinal Stitching Study

- Simple, clean, and intuitive two screen workflow: (Work list and Acquire/Review screen)
- Multi-touch or keyboard interface with touch gesture and animated sliding transparencies
- Image preview in 2 seconds from exposure
- Integration with Electronic Medical Record Systems (EMS)
  with full MWL, MPPS integrations with RIS/HIS providers
- Multiple automated exports that can be user configured with a single touch of a button
- Complete integration of dose area product meters (DAP)
  with all readings recorded for export as well as
  embedded in DICOM image tags