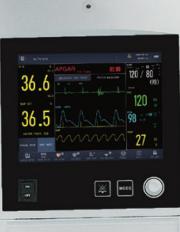

| 😰 No Patient                               |                      | ¢ 2014-40-27<br>25-05-14 = |
|--------------------------------------------|----------------------|----------------------------|
| 36.6                                       | APGAR III TONE 00:00 | 120 / 80<br>(90)           |
| 36.5                                       |                      | 120<br>98                  |
| HEATER FORER: SUR<br>HANGH, HODE BROT HODE |                      | 27                         |