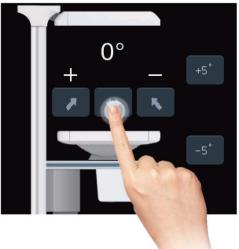

#### **Bed Tilting**

The bed can be tilted through the touch screen, support one-button angle adjustment, can be leveled with one button when weighing, accurate and fast;

#### Patented Tilt Angle Display

The patented tilt angle display function is accurate and visualized by built-in angle sensor,