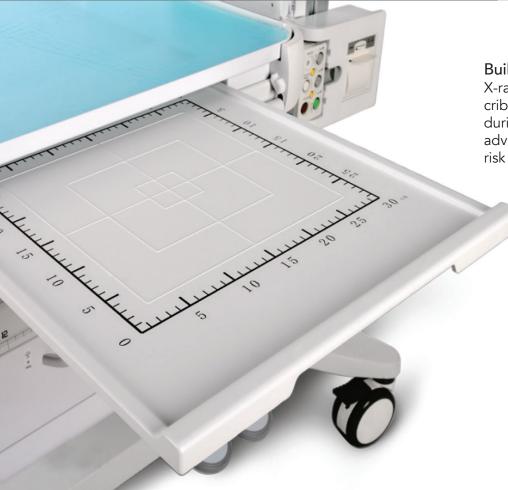

#### Built-in X-ray Film Box

X-ray film box is placed under the crib, no need to move the neonatal during shooting X-rays, avoiding adverse stimulation and reducing the risk of infection.