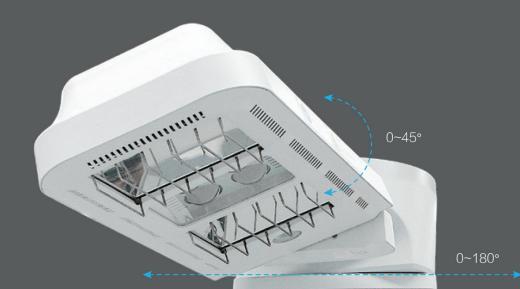

### Rotary Lamp

Support horizontal and vertical rotation, neonatal can still be continuously heated during shooting X-rays and stays away from catching a cold or being subjected to cold stress.