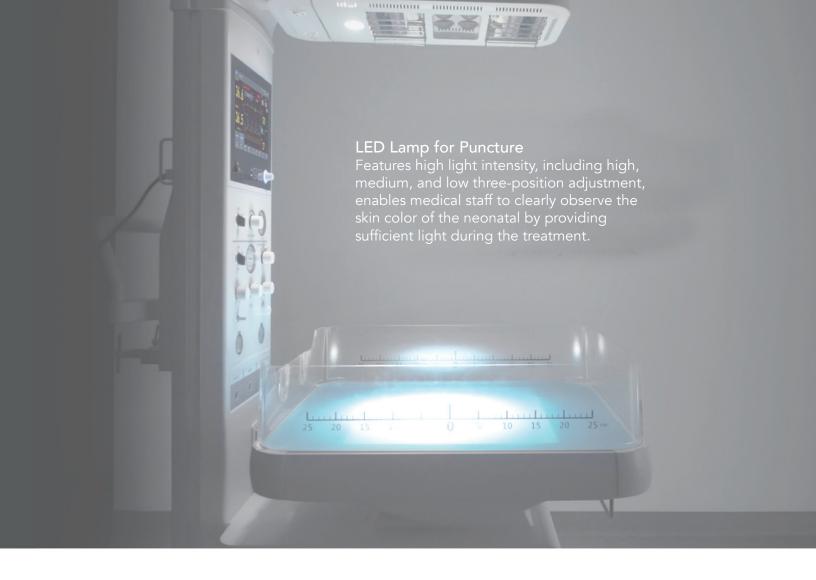

### Rotary Lamp

Support horizontal and vertical rotation, neonatal can still be continuously heated during shooting X-rays and stays away from catching a cold or being subjected to cold stress.