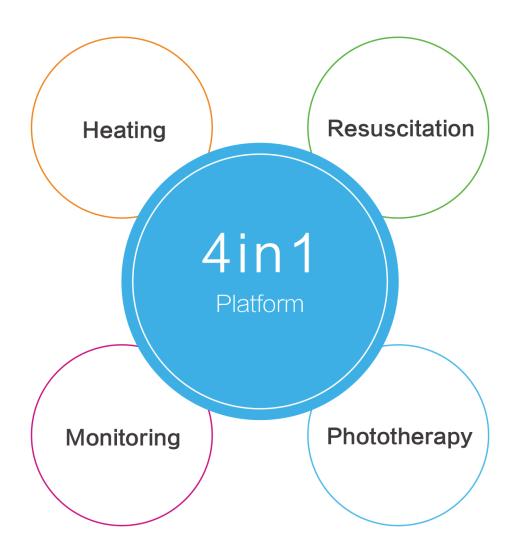

### New Comprehensive Neonatal Nursing Platform

This is by far the most powerful 4 in1 neonatal nursing platform. The Bold integrates four key rescue and nursing systems to achieve one-stop operation and management. At the same time, it scientifically optimizes the workflow, helps medical staff to easily respond to urgent medical needs, effectively saves the valuable rescue time, and provides comprehensive and meticulous care for newborns.