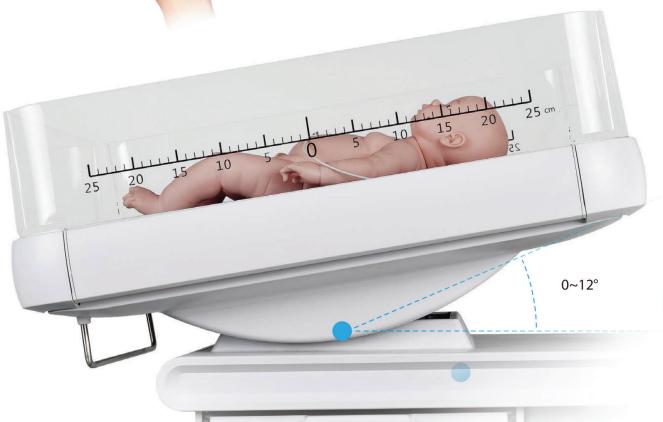

#### Integrated Electronic Scale

Measuring the weight of neonatal, convenient to record and observe neonate growth trends

Pass-through Drawer

3403 NW 82nd Avenue, Suite 102 E. Doral, Florida 33122. USA www.hosmed-inc.com