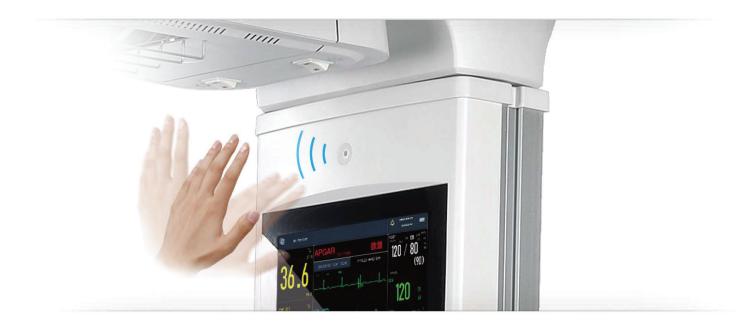

#### Hands-free Alarm Silence

It's able to eliminate the alarm sound just by waving your hand in front of the sensor without touching the machine; help you maintain a clean, quiet and warm nursing environment, and effectively prevent the occurrence of hospital infection.