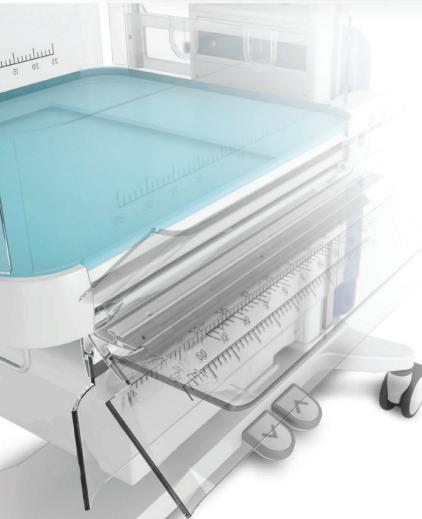

#### **Bed Tilting**

The bed can be tilted through the touch screen, support one-button angle adjustment, can be leveled with one button when weighing, accurate and fast;

#### Patented Tilt Angle Display

The patented tilt angle display function is accurate and visualized by built-in angle sensor,