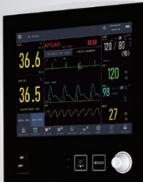

## **Timely Monitoring**

10 ME

-----

60 27

Bold integrates specialized neonatal monitoring system. It can monitor the vital signs and waveforms of newborns in real time during resuscitation without additional patient monitor, so that medical staff can e valuate and decide if the resuscitation measures are effective.

#### Specialized Neonatal Monitoring System

Includes specialized ExNeo neonatal ECG technology, Adap- DSP self-adaptive blood pressure processing technology, Masimo SET neonatal blood oxygen technology, patented neonatal apnea self-rescue technology, and equipped with specialized neonatal accessories that have passed the biocompatibility test; Whether it is to ensure the accuracy of ECG, respiration, blood oxygen, blood pressure, or to treat the suffocating symptoms caused by apnea, it has obvious advantages, which provides great convenience for newborn rescue and resuscitation;

| 😰 No Patient                               |                      | ¢ 2014-40-27<br>25-05-14 = |
|--------------------------------------------|----------------------|----------------------------|
| 36.6                                       | APGAR III TONE 00:00 | 120 / 80<br>(90)           |
| 36.5                                       |                      | 120<br>98                  |
| HEATER FORER: SUR<br>HANGH, HODE BROT HODE |                      | 27                         |

# Self-adaptive Brightness Adjustment Touch Screen

- 10.4-inch color LCD touch screen
- Centralized display of all neonatal waveforms and data for easy viewing and operation
- Ambient light sensor, automatically adjusted screen brightness