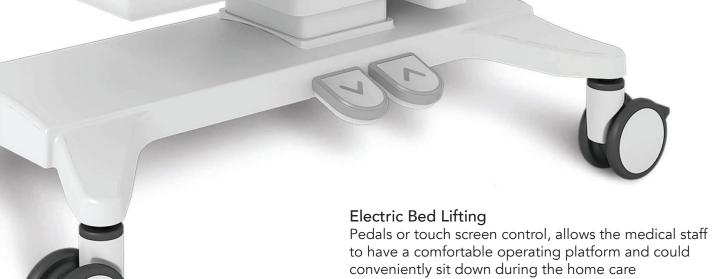

# Ergonomic Design

Simplify operation, improve efficiency, and save valuable time for medical staff.