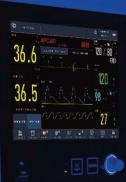

| 😰 No Patient                               |                      | ¢ 2014-40-27<br>25-05-14 = |
|--------------------------------------------|----------------------|----------------------------|
| 36.6                                       | APGAR III TONE 00:00 | 120 / 80<br>(90)           |
| 36.5                                       |                      | 120<br>98                  |
| HEATER FORER: SUR<br>HANGH, HODE BROT HODE |                      | 27                         |