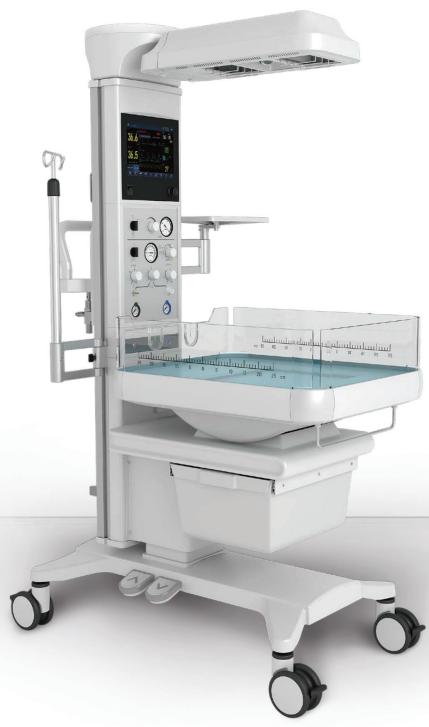

# Incubator & Infant Warmer

# Infant Radiant Warmer Bold

www.hosmed-inc.com

### Warm and Caring

Far infrared ceramic heating tube Utilize Elstein far infrared ceramic heating tube, which greatly improve the radition efficiency and extend the duration.

Perfect to absorded by skin and effectively accelerate blood circulation, by which the visceral temperature and body surface temperature rise simultaneously in short time.

Double heating tube design accelerate the heating rate and ideally distribute the heat on the surface even the mattress is tilted, which provides warm and comfortable for neonatal.

Apply high-accurate double thermistor temperature sensor and increase its accuracy of temperature monitoring.

#### T- Piece

Consistent with TABC standard of International Asphyxia Resuscitation Guidance. Providing safe and effective

integratedasphyxia resuscitation and ventilation management including negative pressure sputum suction, positive pressure resuscitation, and oxygen therapy; Provides safe, stable and controllable PIP and PEEP to ensure functional residual capacity (FRC) and improve lung compliance; With air oxygen mixing function, oxygen concentration control accuracy in ± 3%;

#### High-end LED light source

Natural and soft blue light Adapt CREE high-brightness LED chip and its current

conversion efficiency up to 90%

The effective wavelength range of light is 430-490nm; The energy of light is up to  $45\mu$ W/cm2/nm, with high, medium and low three-position switch for personalized Jaundice treatment;

### Rotary Lamp

Support horizontal and vertical rotation, neonatal can still be continuously heated during shooting X-rays and stays away from catching a cold or being subjected to cold stress.

#### Built-in X-ray Film Box

X-ray film box is placed under the crib, no need to move the neonatal during shooting X-rays, avoiding adverse stimulation and reducing the risk of infection.

#### Integrated Electronic Scale

Measuring the weight of neonatal, convenient to record and observe neonate growth trends

Pass-through Drawer

3403 NW 82nd Avenue, Suite 102 E. Doral, Florida 33122. USA www.hosmed-inc.com