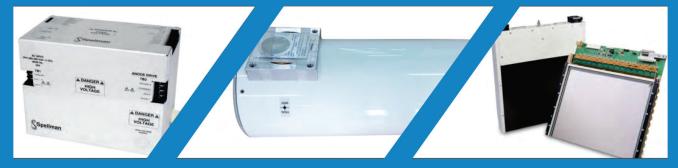

### SMART AEC (AUTOMATIC EXPOSURE CONTROL)

Advanced AEC filament automatic calibration and anode heat capacity automatic calibration; Double stable module of DC filament power supply makes the X-ray tube emission current more stable.

### DOUBLE FOCUS AND DOUBLE SPEED TUBE

High-power and high heat capacity tube with double focus and speed rotating anode design makes it have both sharp image and high load capacity.

#### LARGE SIZE OF FPD

uAEC

The A-Se FPD maximum size of 24cmx30cm makes X-ray signal transforming to electric signal directly ---reduce the noise and greatly improve the transform efficiency.

3403 NW 82nd Avenue, Suite 102 E. Doral, Florida 33122. USA www.hosmed-inc.com