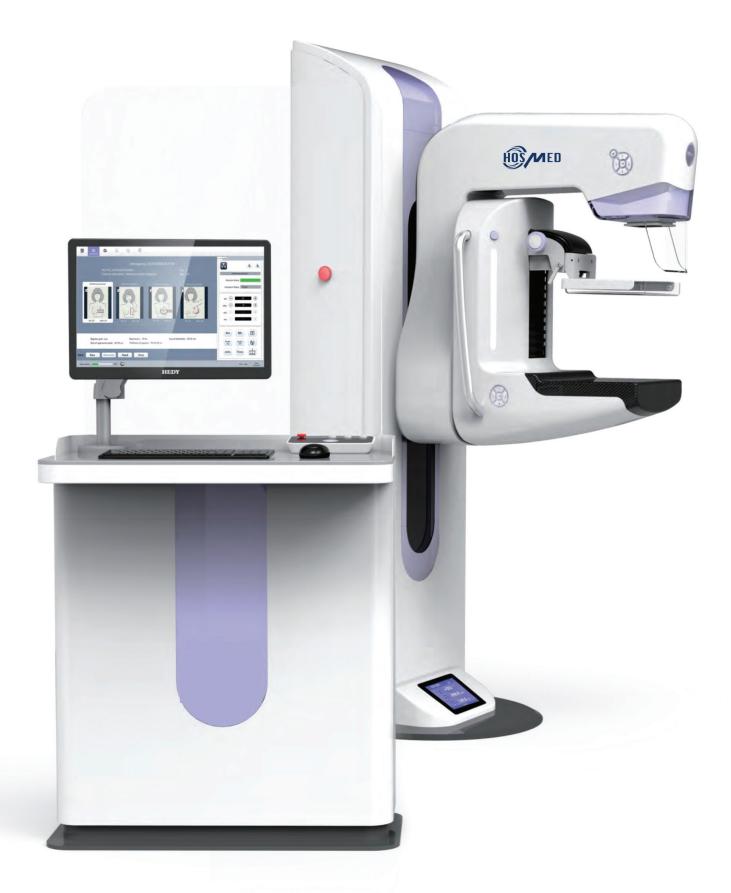

## Digital Mammography System

With the improvement of people's life and women's consciousness of health, Digital Mammography System is becoming a routine examination device in hospital. In order to meet the needs of market, Hedy Swan Series digital mammography system was launched; it integrates great image quality, flexible operation, good examination experience and beautiful design in one system. It is a special designed product for Women healthcare and it will bring a brand new experience on digital diagnosis of breast.

## Humanization Design, Easy to Work