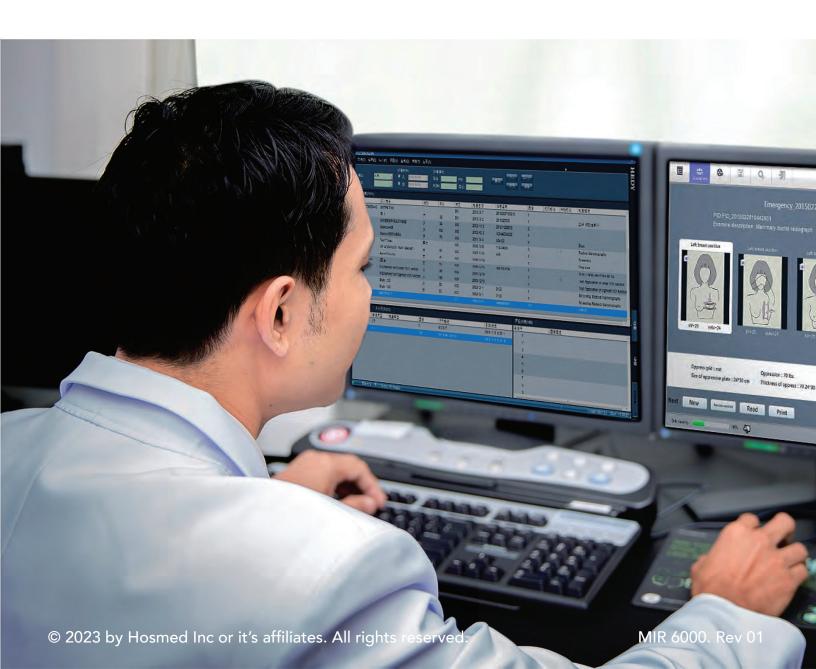

## Humanization Design, Easy to Work

#### SIMPLIFY THE WORKFLOW

One key positioning, move to the designated position automatically; One key exposure, full automatic AEC, All parameters settings and filter selection are completed automatically;

Auto-mirror, body posture, position memory and mirror placement.

#### FRIENDLY INTERFACE

The software with friendly interface; position show by humanoid schematic diagram, automatic generation of standardized examination protocol; large color LCD screen for convenience of observation and operation.

#### **RICH OPTIONS**

Support 1.5X and 1.8X magnification radiography component and different type options of oppression disc. Support bar code reader and fingerprint recognition module; Let the cases input and department management into the era of intelligent.

#### **OPEN THE INTERFACE FOR EASY INTERCONNECTION**

It is compatible with DICOM3.0, which can seamlessly interconnect with the HIS/RIS/PACS, and automatically generated the worklist, and it can connect with Hedy Cloud remote consultation system.