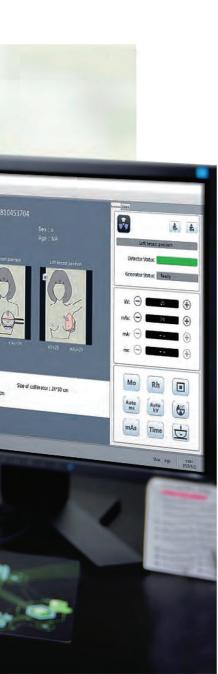

#### FRIENDLY INTERFACE

The software with friendly interface; position show by humanoid schematic diagram, automatic generation of standardized examination protocol; large color LCD screen for convenience of observation and operation.