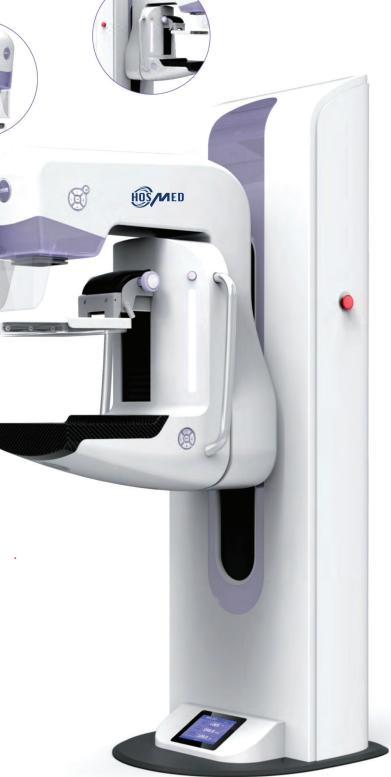

## Beautiful Frame Perfectly Unified Appearance and Inherent

#### LSOCENTER STREAMLINE DESIGN

It can radiography all position with any angle as you like. Vibrating grid, zoom mode, telescopic switch, electric operation, preset position, angle remember and auto one key positioning features make the operation more convenient and flexible.

#### **INTELLIGENT FLEXIBLE OPPRESSION**

Real time pressure display, automatically stop compressing at the best position, ensure the full breast completely pressed under safe and comfortable surroundings, pressure would be automatically released after the examination finished in the first time.

#### **GRACEFUL STREAMLINE DESIGN**

Unlike the traditional medical devices with cold and inflexible feelings, our MIR 6000 was designed from the vision of female, the whole system with smooth, elegance and graceful appearance to create a warm atmosphere for examination and reduce patient's sense of fear effectively.

#### **ACCORD WITH ERGONOMICS**

The console accord with the design principle of ergonomics, it makes the operation easier and more comfortable.