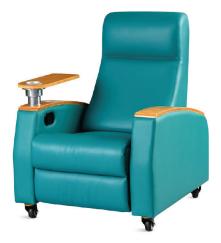

# Manual Reclining Dialysis Chair NDC1

## Features and Highlights

#### Design

Through the button to achieve a key flat, seconds into a recliner, can lie down to sleep.

#### Leather

Super strength PU material, Environmental protection.

#### **Backrest**

Sectional type backrest gives the patient strong support and effectively protects the patient's spine.

#### Sponge

Flame retardant, 4 cm thickness, high-density foam, density 30 kg/

#### Armrest

Solid wood armrest with rounded edges and a comfortable feel.

#### Rotary Table

Solid wood rotary table, smooth and comfortable surface.

#### Cup Base

It is convenient for the patient to put the cup.

#### Castors

High quality medical silent casters, 3" casters , anti-static electricity, protect the ground, waterproof and anti-bacteria.

3403 NW 82nd Avenue, Suite 102 E. Doral, Florida 33122. USA www.hosmed-inc.com