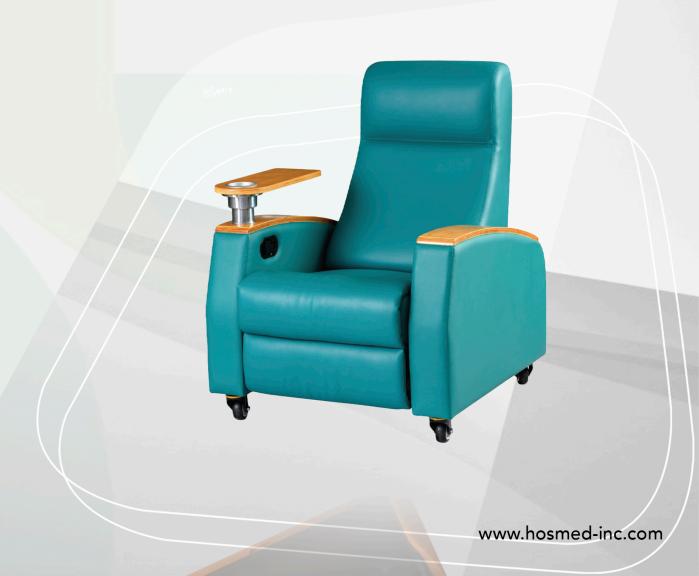

# Manual Reclining Dialysis Chair NDC1

#### Design

Through the button to achieve a key flat, seconds into a recliner, can lie down to sleep.

#### Leather

Super strength PU material, Environmental protection.

#### **Backrest**

Sectional type backrest gives the patient strong support and effectively protects the patient's spine.

#### Armrest

Solid wood armrest with rounded edges and a comfortable feel.

#### Rotary Table

Solid wood rotary table, smooth and comfortable surface.

#### Cup Base

It is convenient for the patient to put the cup.

#### Castors

High quality medical silent casters, 3" casters , anti-static electricity, protect the ground, waterproof and anti-bacteria.

3403 NW 82nd Avenue, Suite 102 E. Doral, Florida 33122. USA www.hosmed-inc.com