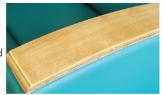

# Manual Reclining Dialysis Chair NDC1



## Features and Highlights

### Technical parameters

• Seat Size (LxWxH)

820×850×1070 mm

• Bed Size (LxWxH)

820×1600×450 mm

#### Design

Through the button to achieve a key flat, seconds into a recliner, can lie down to sleep.



#### Leather

Super strength PU material, Environmental protection.



#### **Backrest**

Sectional type backrest gives the patient strong support and effectively protects the patient's spine.



#### Sponge

Flame retardant, 4 cm thickness, high-density foam, density 30 kg/



#### Armrest

Solid wood armrest with rounded edges and a comfortable feel.



#### Rotary Table

Solid wood rotary table, smooth and comfortable surface.



#### Cup Base

It is convenient for the patient to put the cup.



#### Castors

High quality medical silent casters, 3" casters , anti-static electricity, protect the ground, waterproof and anti-bacteria.













3403 NW 82nd Avenue, Suite 102 E. Doral, Florida 33122. USA www.hosmed-inc.com