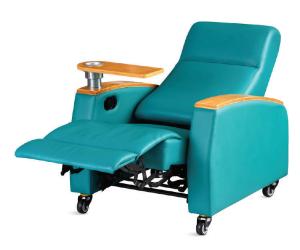

### Technical parameters

• Seat Size (LxWxH)

820×850×1070 mm

• Bed Size (LxWxH)

820×1600×450 mm

#### Design

Through the button to achieve a key flat, seconds into a recliner, can lie down to sleep.

#### Leather

Super strength PU material, Environmental protection.

#### **Backrest**

Sectional type backrest gives the patient strong support and effectively protects the patient's spine.

#### Sponge

Flame retardant, 4 cm thickness, high-density foam, density 30 kg/

#### Armrest

Solid wood armrest with rounded edges and a comfortable feel.

#### Rotary Table

Solid wood rotary table, smooth and comfortable surface.

#### Cup Base

It is convenient for the patient to put the cup.

#### Castors

High quality medical silent casters, 3" casters , anti-static electricity, protect the ground, waterproof and anti-bacteria.

3403 NW 82nd Avenue, Suite 102 E. Doral, Florida 33122. USA www.hosmed-inc.com