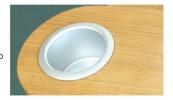

# Manual Reclining Dialysis Chair NDC1



## Features and Highlights

### Technical parameters

• Seat Size (LxWxH)

820×850×1070 mm

• Bed Size (LxWxH)

820×1600×450 mm

#### Design

Through the button to achieve a key flat, seconds into a recliner, can lie down to sleep.



#### Leather

Super strength PU material, Environmental protection.



#### **Backrest**

Sectional type backrest gives the patient strong support and effectively protects the patient's spine.



#### Sponge

Flame retardant, 4 cm thickness, high-density foam, density 30 kg/



#### Armrest

Solid wood armrest with rounded edges and a comfortable feel.



#### Rotary Table

Solid wood rotary table, smooth and comfortable surface.



#### Cup Base

It is convenient for the patient to put the cup.



#### Castors

High quality medical silent casters, 3" casters , anti-static electricity, protect the ground, waterproof and anti-bacteria.













3403 NW 82nd Avenue, Suite 102 E. Doral, Florida 33122. USA www.hosmed-inc.com