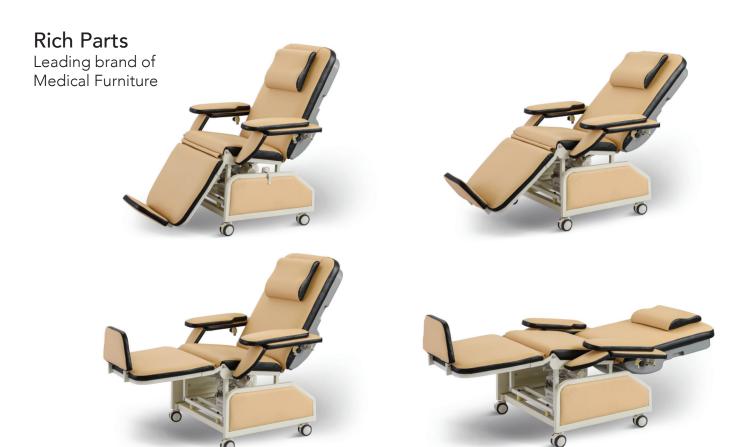

### **FUNCTION**

| Back rest lifting | 0° -65°   |
|-------------------|-----------|
| Leg rest lifting  | 10° -90°  |
| Armrest swing out | 530*580mm |
| With CPR          |           |

## QUALITY CONTROL

Leg Section

the lowest height is 560mm, easy to sit