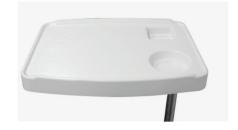

# **Features**

Optional genuine leather or supebric cover.with art1sanal making.comfortable hand feeling

Full SS IV pole, bearing 15kg

Ergonomics design removable pollow

Environmental plastic can be sterilized 1n I 00°C, tensile upto 30MPa
Adjustable ABS tray table, with ant1sk1d convex edge, tank for cup and cellphone . USB/SV optional.
Very convenient for donor.