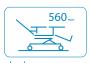

## QUALITY CONTROL

Leg Section

the lowest height is 560mm, easy to sit

### MAIN TECHNICAL PARAMETERS

| Size               | 1830mm x 580mm  |
|--------------------|-----------------|
| Back               | 800*580mm       |
| Seat               | 530*580mm       |
| Leg                | 490*580mm       |
| Foot board         | (230-360)*220mm |
| Seat height        | 560mm           |
| Pillow             | 370*290mm       |
| Armrest            | S00x 160mm      |
| Mattress thickness | 60mm            |