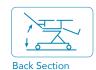

### **FUNCTION**

| Back rest lifting | 0° -65°   |
|-------------------|-----------|
| Leg rest lifting  | 10° -90°  |
| Armrest swing out | 530*580mm |
| With CPR          |           |