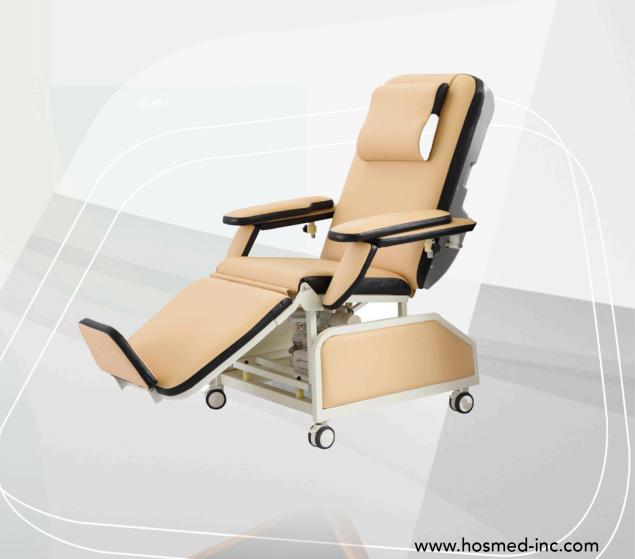

# Electric Dialysis Chair NDC2

# **Features**

Optional genuine leather or supebric cover.with art1sanal making.comfortable hand feeling

Full SS IV pole, bearing 15kg

Ergonomics design removable pollow

Environmental plastic can be sterilized 1n I 00°C, tensile upto 30MPa
Adjustable ABS tray table, with ant1sk1d convex edge, tank for cup and cellphone . USB/SV optional.
Very convenient for donor.

### MAIN TECHNICAL PARAMETERS

| Size               | 1830mm x 580mm  |
|--------------------|-----------------|
| Back               | 800*580mm       |
| Seat               | 530*580mm       |
| Leg                | 490*580mm       |
| Foot board         | (230-360)*220mm |
| Seat height        | 560mm           |
| Pillow             | 370*290mm       |
| Armrest            | S00x 160mm      |
| Mattress thickness | 60mm            |