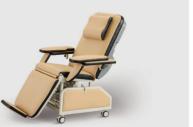

# **Features**

Optional genuine leather or supebric cover.with art1sanal making.comfortable hand feeling

Full SS IV pole, bearing 15kg

Ergonomics design removable pollow

Environmental plastic can be sterilized 1n I 00°C, tensile upto 30MPa
Adjustable ABS tray table, with ant1sk1d convex edge, tank for cup and cellphone . USB/SV optional.
Very convenient for donor.

### MAIN TECHNICAL PARAMETERS

| Size               | 1830mm x 580mm  |
|--------------------|-----------------|
| Back               | 800*580mm       |
| Seat               | 530*580mm       |
| Leg                | 490*580mm       |
| Foot board         | (230-360)*220mm |
| Seat height        | 560mm           |
| Pillow             | 370*290mm       |
| Armrest            | S00x 160mm      |
| Mattress thickness | 60mm            |