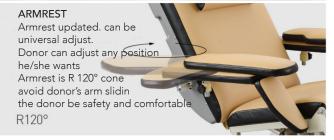

### **FUNCTION**

| Back rest lifting | 0° -65°   |
|-------------------|-----------|
| Leg rest lifting  | 10° -90°  |
| Armrest swing out | 530*580mm |
| With CPR          |           |