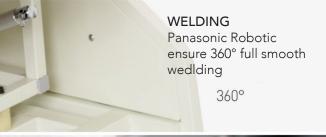

# Electric Dialysis Chair NDC2



# **Features**





Optional genuine leather or supebric cover.with art1sanal making.comfortable hand feeling



Full SS IV pole, bearing 15kg



Ergonomics design removable pollow



Environmental plastic can be sterilized 1n I 00°C, tensile upto 30MPa
Adjustable ABS tray table, with ant1sk1d convex edge, tank for cup and cellphone . USB/SV optional.
Very convenient for donor.

# **Technical Chart**

## QUALITY CONTROL













Leg Section

the lowest height is 560mm, easy to sit



# **PAINTING**

11 Process epoxy painting. AST'-' te u antibatenal. paint thickness 0.12mm. brightness 60°. paint can resist 50kg impact

0.12<sub>mm</sub> | 60° | 50<sub>kg</sub>







### MAIN TECHNICAL PARAMETERS

| Size               | 1830mm x 580mm  |
|--------------------|-----------------|
| Back               | 800*580mm       |
| Seat               | 530*580mm       |
| Leg                | 490*580mm       |
| Foot board         | (230-360)*220mm |
| Seat height        | 560mm           |
| Pillow             | 370*290mm       |
| Armrest            | S00x 160mm      |
| Mattress thickness | 60mm            |

### **FUNCTION**

| Back rest lifting | 0° -65°   |
|-------------------|-----------|
| Leg rest lifting  | 10° -90°  |
| Armrest swing out | 530*580mm |
| With CPR          |           |

# **TECHNICAL CONFIGURATION**

| Hand Controller    | lpc   |
|--------------------|-------|
| Power Line         | lpc   |
| 3" Silent Caster   | I set |
| Small