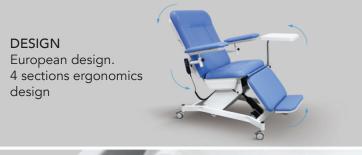

# Electric Dialysis Chair NDC3

## **Features**

## Rich Parts

Leading brand of Medical Furniture

Foot pedal connects with leg rest, adjustable, can automatic extension the chair lenghth 250mm, realize both foot step and leg support functions.

Environmental plastic can be sterilized 1n I 00° (, tensile upto 30MPa Adjustable ABS tray table, with ant1sk1d convex edge, tank for cup and cellphone. USB/SV optional. Very convenient for donor.