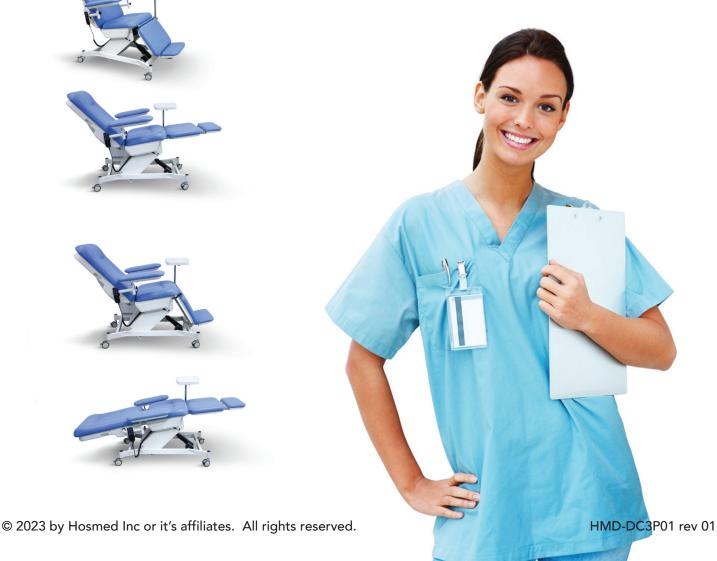

# Electric Dialysis Chair NDC3

## **Features**

## Rich Parts

Leading brand of Medical Furniture

Foot pedal connects with leg rest, adjustable, can automatic extension the chair lenghth 250mm, realize both foot step and leg support functions.

Environmental plastic can be sterilized 1n I 00° (, tensile upto 30MPa Adjustable ABS tray table, with ant1sk1d convex edge, tank for cup and cellphone. USB/SV optional. Very convenient for donor.

Can choose genuine leather or supebnc cover, with art1sanal making, comfortable hand feeling.

Environmental plastic can be sterilized 1n I 00° (, tensile upto 30MPa Adjustable ABS tray table, with ant1sk1d convex edge, tank for cup and cellphone. USB/SV optional. Very convenient for donor.