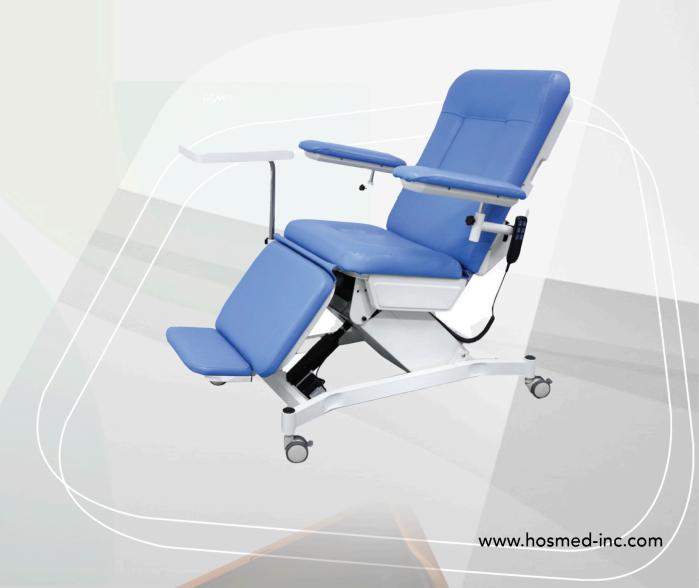

# Electric Dialysis Chair NDC3

## Rich Parts

Leading brand of Medical Furniture

Foot pedal connects with leg rest, adjustable, can automatic extension the chair lenghth 250mm, realize both foot step and leg support functions.

Environmental plastic can be sterilized 1n I 00° (, tensile upto 30MPa Adjustable ABS tray table, with ant1sk1d convex edge, tank for cup and cellphone. USB/SV optional. Very convenient for donor.

Can choose genuine leather or supebnc cover, with art1sanal making, comfortable hand feeling.

Environmental plastic can be sterilized 1n I 00° (, tensile upto 30MPa Adjustable ABS tray table, with ant1sk1d convex edge, tank for cup and cellphone. USB/SV optional. Very convenient for donor.

#### MAIN TECHNICAL PARAMETERS

| Seat Size                  | 1800mm x 580mm (L*W) |
|----------------------------|----------------------|
| Seat Height Adjustable     | 550mm-750mm          |
| Back Size                  | 770*580mm(L *W)      |
| Seat Size                  | 470*580mm(L*W)       |
| Leg Size                   | 380*540mm(L *W)      |
| Foot Board Size            | 410*200mm(L *W)      |
| Seat Height                | 550-750mm            |
| Mattress Thickness         | 6cm                  |
| Back Rest Lifting          | 0 ° -70 °            |
| Leg Rest Lifting           | 20°-75°              |
| Armrest Swing Out          | 0 ° -270 °           |
| Armrest Size               | 500 x 160mm(L*W)     |
| Armrest Height Adjustable  | 100mm                |
| Four 3" Castors With Break |                      |