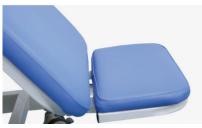

#### **PAINTING**

11 Process epoxy painting. ASTM testing anti-batenal. paint thickness 0. 12mm. brightness 60°. paint can resist 50kg impact

0.12<sub>mm</sub> | 60° | 50<sub>kg</sub>

Armrest updated. can be universal adjust. Donor can adjust any position he/she wants.

Armrest is RI 20° concave curve. avoid donor's arm sliding. ensure the donor be safety and comfortable

3403 NW 82nd Avenue, Suite 102 E. Doral, Florida 33122. USA www.hosmed-inc.com