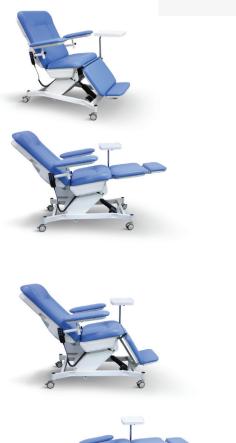

## **Technical Chart**

**Back Section** 

Leg Section

Height Adjustment

The lowest height is 550mm. easy to sit

CPR

#### MAIN TECHNICAL PARAMETERS

| Seat Size                  | 1800mm x 580mm (L*W) |
|----------------------------|----------------------|
| Seat Height Adjustable     | 550mm-750mm          |
| Back Size                  | 770*580mm(L *W)      |
| Seat Size                  | 470*580mm(L*W)       |
| Leg Size                   | 380*540mm(L *W)      |
| Foot Board Size            | 410*200mm(L *W)      |
| Seat Height                | 550-750mm            |
| Mattress Thickness         | 6cm                  |
| Back Rest Lifting          | 0 ° -70 °            |
| Leg Rest Lifting           | 20°-75°              |
| Armrest Swing Out          | 0 ° -270 °           |
| Armrest Size               | 500 x 160mm(L*W)     |
| Armrest Height Adjustable  | 100mm                |
| Four 3" Castors With Break |                      |