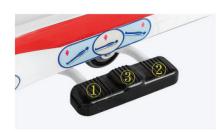

## **Features**

Hydraulic treadle for rise

(1 Leg section lows down to make head highter (Than Leg Section)
2. Back section lows down to make leg section h1ghter (Than head Section)
3. Step on the middle of the pedal, make the bed base fall down steadily