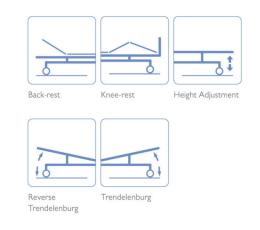

#### Technical parameters

| Size                 | 2100*850*(630-930)mm |
|----------------------|----------------------|
| Back-rest            | 0-75° (±10°)         |
| Knee-rest            | 0-45°                |
| Reverse Tredelenburg | 0-15°                |
| Tredelenburg         | 0-15°                |