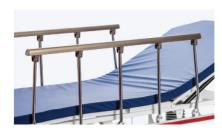

Waterproof PU maffress, convenient for transfer patient

Foldable aluminium alloy guardrail

Bumper wheel detachable, max. protect the bed and patient during transportation

Full SS IV pole, bearing 15kg