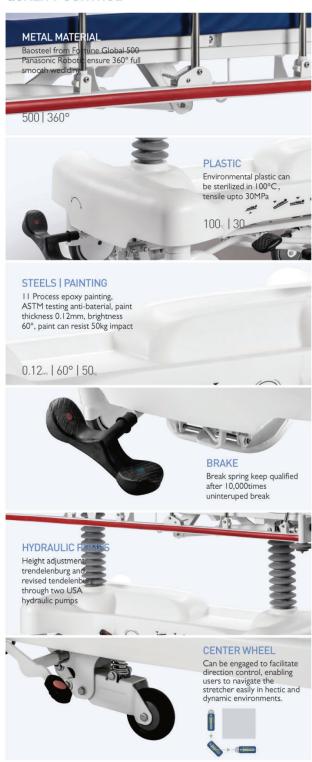

# Hydraulic Stretcher **NS5H**



## **Features**









Hydraulic treadle for rise



(1 Leg section lows down to make head highter (Than Leg Section)
2. Back section lows down to make leg section h1ghter (Than head Section)
3. Step on the middle of the pedal, make the bed base fall down steadily



Four double side casters of 6 inch diameter, simultaneously lockable by the step pedal at both sides.

TPR tire no worn out after running 30KM, save anti-winding hard shell, united forming without bolts



Waterproof PU maffress, convenient for transfer patient



Foldable aluminium alloy guardrail



Bumper wheel detachable, max. protect the bed and patient during transportation



Full SS IV pole, bearing 15kg

## **Technical Chart**

#### **QUALITY CONTROL**



#### Technical parameters

| Size                 | 2100*850*(630-930)mm |
|----------------------|----------------------|
| Back-rest            | 0-75° (±10°)         |
| Knee-rest            | 0-45°                |
| Reverse Tredelenburg | 0-15°                |
| Tredelenburg         | 0-15°                |

### Technical configuration

| USA Hydraulic Pump                 | 2 pcs. |
|------------------------------------|--------|
| Crank System                       | 1 set  |
| Back Rest Air Spring               | 2 pcs. |
| 8" German Castors, Central Locking | 4 pcs. |
| Emergency Push Handle              | 1 set  |
| Folding Side Rail                  | 1 set  |
| 74mm Wall Bumper Wheel             | 1 set  |
| IV pole prevision                  | 2 pcs. |
| Mattress