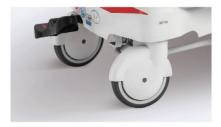

Four double side casters of 6 inch diameter, simultaneously lockable by the step pedal at both sides.

TPR tire no worn out after running 30KM, save anti-winding hard shell, united forming without bolts