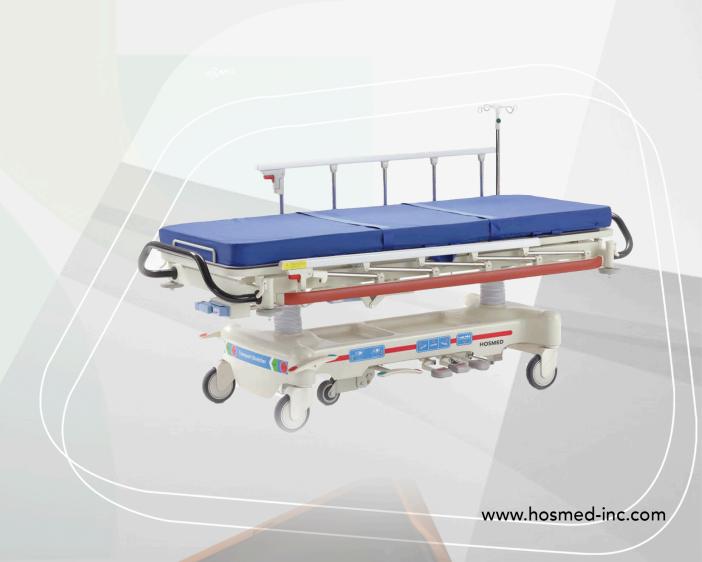

## **Features**

Hydraulic treadle for rise

(1 Leg section lows down to make head highter (Than Leg Section)
2. Back section lows down to make leg section h1ghter (Than head Section)
3. Step on the middle of the pedal, make the bed base fall down steadily

Four double side casters of 6 inch diameter, simultaneously lockable by the step pedal at both sides.

TPR tire no worn out after running 30KM, save anti-winding hard shell, united forming without bolts

Waterproof PU maffress, convenient for transfer patient

Foldable aluminium alloy guardrail

Bumper wheel detachable, max. protect the bed and patient during transportation

Full SS IV pole, bearing 15kg