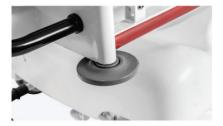

Four double side casters of 6 inch diameter, simultaneously lockable by the step pedal at both sides.

TPR tire no worn out after running 30KM, save anti-winding hard shell, united forming without bolts