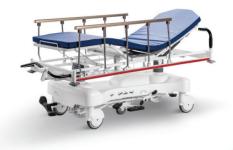

## **Features**

Hydraulic treadle for rise

(1 Leg section lows down to make head highter (Than Leg Section)
2. Back section lows down to make leg section h1ghter (Than head Section)
3. Step on the middle of the pedal, make the bed base fall down steadily

Four double side casters of 6 inch diameter, simultaneously lockable by the step pedal at both sides.

TPR tire no worn out after running 30KM, save anti-winding hard shell, united forming without bolts

Waterproof PU maffress, convenient for transfer patient

Foldable aluminium alloy guardrail

Bumper wheel detachable, max. protect the bed and patient during transportation

Full SS IV pole, bearing 15kg