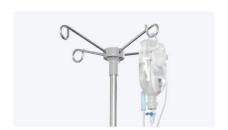

Waterproof PU maffress, convenient for transfer patient

Foldable aluminium alloy guardrail

Bumper wheel detachable, max. protect the bed and patient during transportation

Full SS IV pole, bearing 15kg