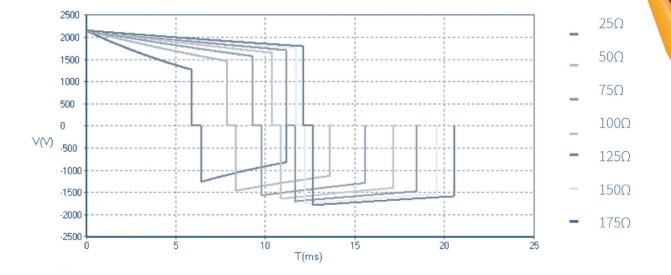

#### Greater Impedance - $300 \Omega$

Suitable for greater patient types

• Newlife AED adopts advanced Biphasic Truncated Exponential (BTE) technology with automatic impedancez compensation function to achieve better performance while defibrillation.