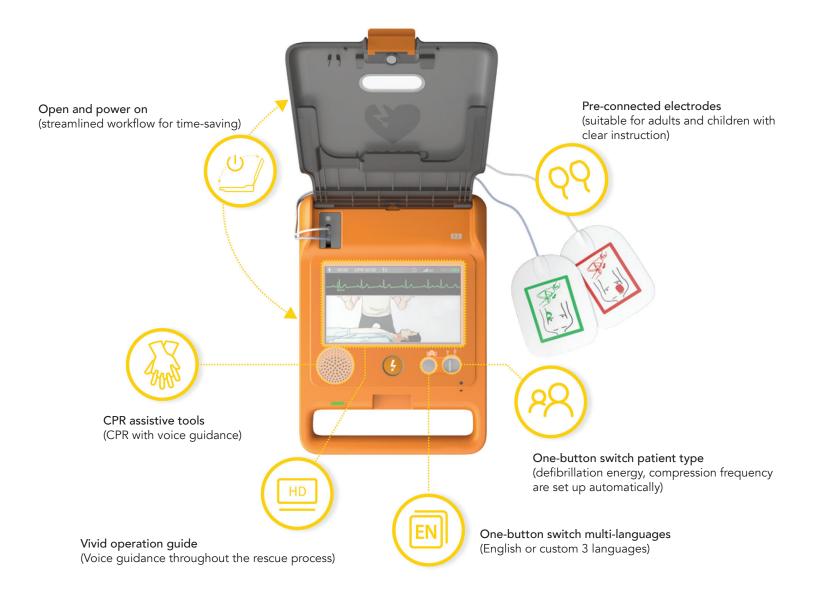

#### Open the lid and power on

(When the lid is opened, the AED is automatically power on, and the voice guidance is activated, which immediately guides you on how to operate the AED)

#### Attach electrodes

(Attaching the electrode pads on required position following the diagram on it, then the AED will start the heart rhythm analysis immediately)

#### Press the "shock" button

(If the AED voice prompts to press the electric shock button, please press the button, and the AED will immediately proceed the shock)