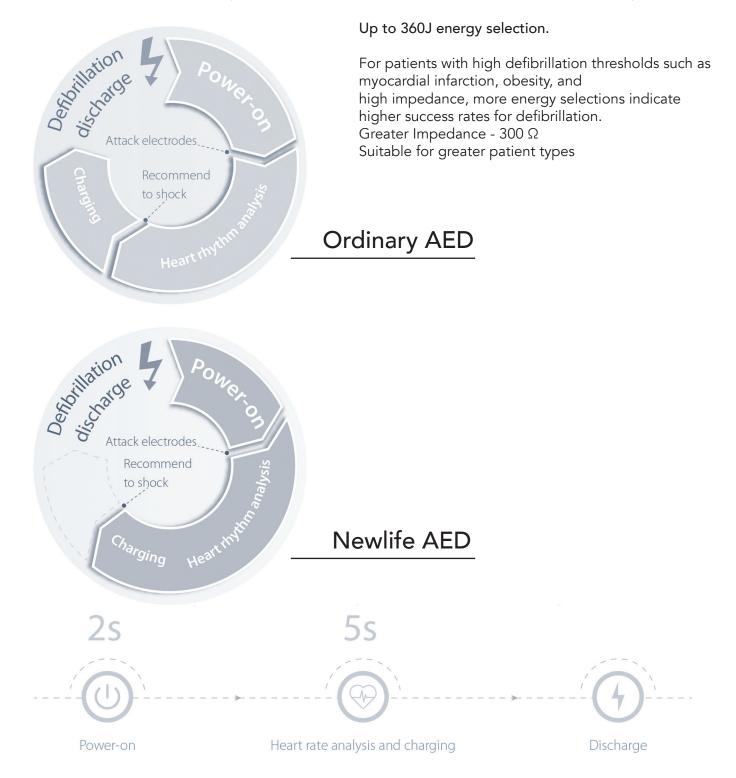

#### Step faster for life rescue

When a patient suffers cardiac arrest, the golden rescue time is only 4 minutes. Newlife AED synchronizes intelligent pre-charging during the heart rhythm analysis process, which shortens the power-on and heart rhythm analysis time. The whole process from power-on to charging completion does not exceed 7 seconds, and the discharge can be performed immediately after the heart rhythm analysis is completed.

#### Up to 360J energy selection.

For patients with high defibrillation thresholds such as myocardial infarction, obesity, and high impedance, more energy selections indicate higher success rates for defibrillation.

#### Greater Impedance - $300 \Omega$

Suitable for greater patient types

• Newlife AED adopts advanced Biphasic Truncated Exponential (BTE) technology with automatic impedancez compensation function to achieve better performance while defibrillation.