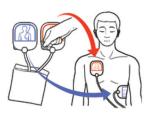

#### Open the lid and power on

(When the lid is opened, the AED is automatically power on, and the voice guidance is activated, which immediately guides you on how to operate the AED)

#### Attach electrodes

(Attaching the electrode pads on required position following the diagram on it, then the AED will start the heart rhythm analysis immediately)

#### Press the "shock" button

(If the AED voice prompts to press the electric shock button, please press the button, and the AED will immediately proceed the shock)