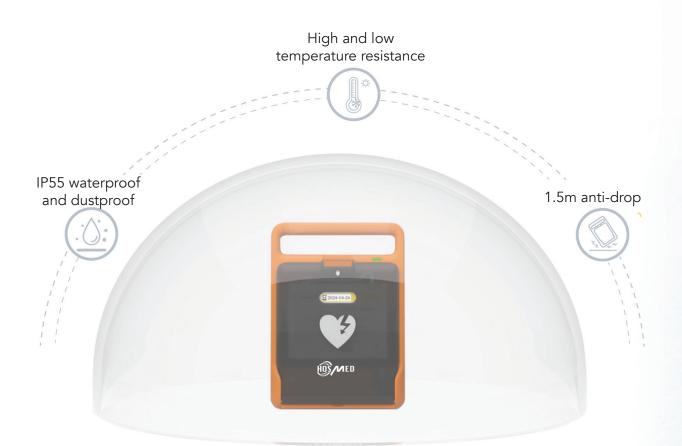

### Your reliable guard

Newlife AED has passed many strict tests, and its reliable and durable quality makes AED suitable for long-term placement and use in various complex and high-demand environments.

Complies with EN1789 Ambulance Transport Standard

High-quality durable electrode pads Battery life up to 8 years