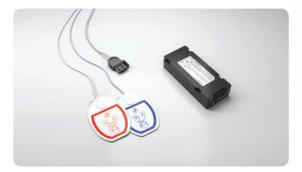

#### Attach electrodes

(Attaching the electrode pads on required position following the diagram on it, then the AED will start the heart rhythm analysis immediately)

Complies with EN1789 Ambulance Transport Standard

High-quality durable electrode pads Battery life up to 8 years