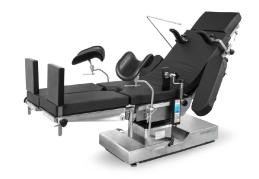

# Electric Hydraulic Operating Table Pisa 3

## Pisa 3

#### **Features**

Material
The base, column and side
hoder are all made of high
quality 304 stainless steel, which
is anti-corrosive and can be
easily cleaned.

Powder Supply Internal battery maintaining power supply for 50-80 operations and with low battery warning function.

Remote Panel
All function controlled by hand controller in the column, and can be locked.

Hydraulic System
Rand hydraulic system (German
Hoerbiger) make table with low
noise, high safety and reliability.

**Control System**Foot treadle brake device which is easily for moving operating table.

**Super Low Position** Super low position(500mm), suitable for operation on head.

**Kidney Bridge**Built-In Kidney Bridge, More
Convenient And Nice
Appearance.

Screen

**Armrest** 

**Knee Curtch** 

**Shoulder Support** 

**Body Support** 