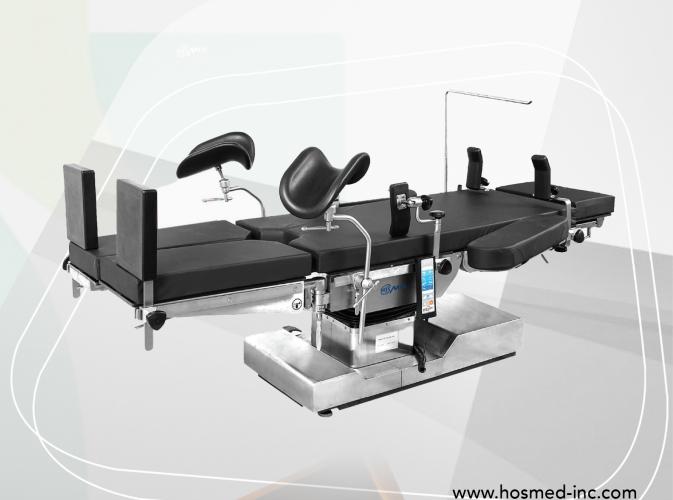

# Electric Hydraulic Operating Table Pisa 3

## Pisa 3

#### **Features**

Material
The base, column and side
hoder are all made of high
quality 304 stainless steel, which
is anti-corrosive and can be
easily cleaned.

Powder Supply Internal battery maintaining power supply for 50-80 operations and with low battery warning function.

Remote Panel
All function controlled by hand controller in the column, and can be locked.

Hydraulic System
Rand hydraulic system (German
Hoerbiger) make table with low
noise, high safety and reliability.

**Control System**Foot treadle brake device which is easily for moving operating table.

**Super Low Position** Super low position(500mm), suitable for operation on head.

**Kidney Bridge**Built-In Kidney Bridge, More
Convenient And Nice
Appearance.

Screen

**Armrest** 

**Knee Curtch** 

**Shoulder Support** 

**Body Support** 