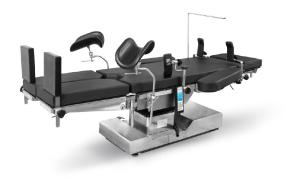

# Electric Hydraulic Operating Table Pisa 3

## Pisa 3

#### **Features**

Material
The base, column and side
hoder are all made of high
quality 304 stainless steel, which
is anti-corrosive and can be
easily cleaned.

Powder Supply Internal battery maintaining power supply for 50-80 operations and with low battery warning function.

Remote Panel
All function controlled by hand controller in the column, and can be locked.

Hydraulic System
Rand hydraulic system (German
Hoerbiger) make table with low
noise, high safety and reliability.

**Control System**Foot treadle brake device which is easily for moving operating table.

**Super Low Position** Super low position(500mm), suitable for operation on head.

**Kidney Bridge**Built-In Kidney Bridge, More
Convenient And Nice
Appearance.

Screen

**Armrest** 

**Knee Curtch** 

**Shoulder Support** 

**Body Support** 