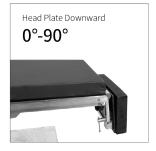

*Super Low Position** Super low position(500mm), suitable for operation on head.



**Kidney Bridge**Built-In Kidney Bridge, More
Convenient And Nice
Appearance.



Screen



**Armrest** 



**Knee Curtch** 



**Shoulder Support** 



**Body Support** 

## Pisa 3

#### **Technical Chart**

### **Physical Parameters**

| Weight         | 1.4kg                                |
|----------------|--------------------------------------|
| Handle         | Standard accessory, up loaded        |
| Inter-lockable | Yes                                  |
| Door           | Manual                               |
| CPU            | Double CPU                           |
| Ambulance use  | Apply GB/T 14710-2009 transport test |
| IP Level       | IP34                                 |





























3403 NW 82nd Avenue, Suite 102 E. Doral, Florida 33122. USA www.hosmed-inc.com