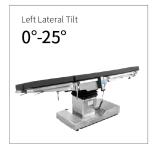

uper Low Position** Super low position(500mm), suitable for operation on head.



**Kidney Bridge**Built-In Kidney Bridge, More
Convenient And Nice
Appearance.



Screen



**Armrest** 



**Knee Curtch** 



**Shoulder Support** 



**Body Support** 

## Pisa 3

#### **Technical Chart**

### **Physical Parameters**

| Weight         | 1.4kg                                |
|----------------|--------------------------------------|
| Handle         | Standard accessory, up loaded        |
| Inter-lockable | Yes                                  |
| Door           | Manual                               |
| CPU            | Double CPU                           |
| Ambulance use  | Apply GB/T 14710-2009 transport test |
| IP Level       | IP34                                 |





























3403 NW 82nd Avenue, Suite 102 E. Doral, Florida 33122. USA www.hosmed-inc.com