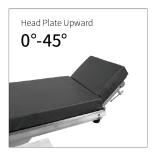

**Super Low Position** Super low position(500mm), suitable for operation on head.



**Kidney Bridge**Built-In Kidney Bridge, More
Convenient And Nice
Appearance.



Screen



**Armrest** 



**Knee Curtch** 



**Shoulder Support** 



**Body Support** 

## Pisa 3

#### **Technical Chart**

### **Physical Parameters**

| Weight         | 1.4kg                                |
|----------------|--------------------------------------|
| Handle         | Standard accessory, up loaded        |
| Inter-lockable | Yes                                  |
| Door           | Manual                               |
| CPU            | Double CPU                           |
| Ambulance use  | Apply GB/T 14710-2009 transport test |
| IP Level       | IP34                                 |





























3403 NW 82nd Avenue, Suite 102 E. Doral, Florida 33122. USA www.hosmed-inc.com