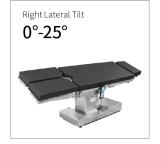

**Control System**Foot treadle brake device which is easily for moving operating table.

**Super Low Position** Super low position(500mm), suitable for operation on head.

**Kidney Bridge**Built-In Kidney Bridge, More
Convenient And Nice
Appearance.