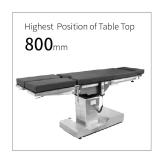

**Control System**Foot treadle brake device which is easily for moving operating table.

**Super Low Position** Super low position(500mm), suitable for operation on head.

**Kidney Bridge**Built-In Kidney Bridge, More
Convenient And Nice
Appearance.