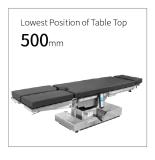

**Control System**Foot treadle brake device which is easily for moving operating table.

**Super Low Position** Super low position(500mm), suitable for operation on head.

**Kidney Bridge**Built-In Kidney Bridge, More
Convenient And Nice
Appearance.