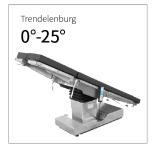

**Super Low Position** Super low position(500mm), suitable for operation on head.



**Kidney Bridge**Built-In Kidney Bridge, More
Convenient And Nice
Appearance.



Screen



**Armrest** 



**Knee Curtch** 



**Shoulder Support** 



**Body Support** 

## Pisa 3

#### **Technical Chart**

### **Physical Parameters**

| Weight         | 1.4kg                                |
|----------------|--------------------------------------|
| Handle         | Standard accessory, up loaded        |
| Inter-lockable | Yes                                  |
| Door           | Manual                               |
| CPU            | Double CPU                           |
| Ambulance use  | Apply GB/T 14710-2009 transport test |
| IP Level       | IP34                                 |





























3403 NW 82nd Avenue, Suite 102 E. Doral, Florida 33122. USA www.hosmed-inc.com