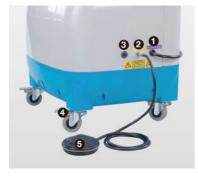

#### The Side:

Power Cord
Adapter of foot switch
Circuit breaker
All casters with locking brakes
Foot switch (Air pressure type)