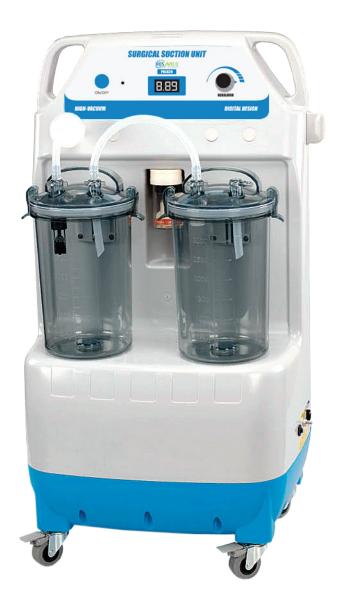

### Features

1. The outer shell of the instrument adopted by ABS material. Clear simple lines and nice looking appearance create a new enjoyment for users.

2. Adhering to the concept of environmental protection, ecological protection and economical benefits makes each item of material be recycles as possible as it can to reduce waste and protect natural resource.

#### Functions:

Digital Vacuum Monitor is used to show the suction power so users can easily read it.

The suction tube directly connects to the suction bottle, so users can easily wash it. It's sanitary & safe.

The handle attached to the suction bottle makes users easily lift and wash it.

The foot switch adopts air pressure type, so it's antimoisture, insulating & safe.

360° Individual brake wheel features easy movement and high safety.

The fastening rack installed at the side makes the suction tube be easily put.

Surgical suction : Its smaller caliber is suitable for general vacuum.

Obstetrical suction: Its bigger caliber is suitable for artificial abortion.

Smaller caliber can be also used tosuck baby out.

Surgical & OBS. Select Valve on the panel can be switched, so there is no trouble of changing tube and it'smore efficient