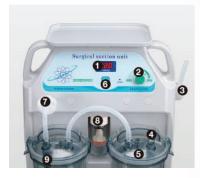

#### The Instrument Plane:

Digital vacuum monitor
Regulator valve
Surgical tube holder
Surgical suction adapter
3000 c.c. bottle
Power switch (On/Of)
Fiter (L)
Floating control (L)
Floating control (S)