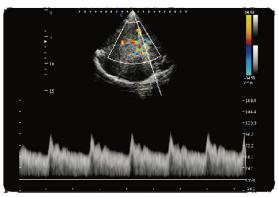

Gestational Sac, B Mode

Pediatric Cerebral Tumor, B Mode

Follicles, B Mode

Transcranial, PW Mode

Auto Follicle Detection, B Mode

Hydronephrosis, B Mode