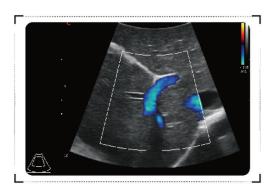

#### HD CZoom

- Zoom the color information , remain the high resolution
- Important for the small vessel blood information detection, especially for the fetal heart diagnose