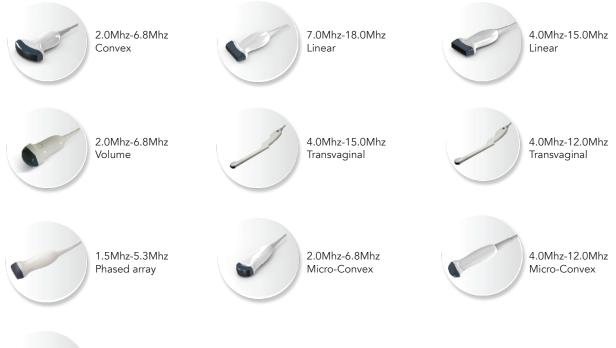

sis during the pediatric hip scanning
Different angle indicate different level of hip deformity, which is more easier and obvious to see with the aid of the graph. (I, II, D, Illa, IIIb)



#### HD CZoom

- Zoom the color information , remain the high resolution
- Important for the small vessel blood information detection, especially for the fetal heart diagnose



#### Virtual Convex

- Enlarge the scan area in convex probe ,
- same as convex trapezoid
- Better for the big organ display, especially liver, kidney through the rib space



Carotid Plaque, C Mode



Fetal Face, Virtual HD



Gestational Sac, B Mode



Pediatric Cerebral Tumor, B Mode



Follicles, B Mode



Transcranial, PW Mode



Auto Follicle Detection, B Mode



Hydronephrosis, B Mode

## Wide Variety of **Transducers**





4.0Mhz-15.0Mhz Trans-Rectal

## Ultrasound Vanguard 1

- Dual Screen Display
- Breakthrougn
   Technologies
- Advanced Tool for
   Optimized Healthcare

20 FREQ





3403 NW 82nd Avenue, Suite 102 E. Doral, Florida 33122. USA