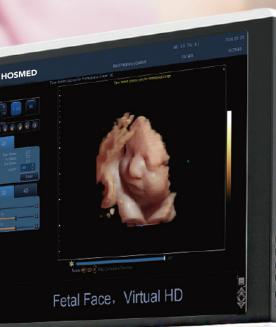

#### Virtual Convex

- Enlarge the scan area in convex probe ,
- same as convex trapezoid
- Better for the big organ display, especially liver, kidney through the rib space

Carotid Plaque, C Mode

Fetal Face, Virtual HD