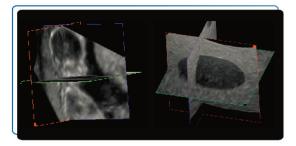

#### **HDNiche**

- Showing three orthogonal plane images (sagittal, axial, coronal view) in 3-dimensional space.
- As user can observe sagittal, axial and coronal view of a target object by moving the three orthogonal plane's crossing point, it helps user to better understand the internal shape and structure of the target object.