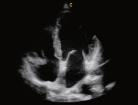

#### **Smart Volume Slice**

- Cut the 3D volume to different slice observe it thoroughly in tomographic view
- Specialized for deep diagnosis, such as inside clef lip

#### **HDNiche**

- Showing three orthogonal plane images (sagittal, axial, coronal view) in 3-dimensional space.
- As user can observe sagittal, axial and coronal view of a target object by moving the three orthogonal plane's crossing point, it helps user to better understand the internal shape and structure of the target object.