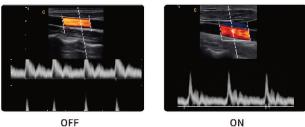

## Breakthrougn **Technologies**

OFF

ON

AIO

Optimize the distorted 2D image by pressing just one key.
Automatically adjust the baseline by pressing just one key in PW and CW mode.

• Greatly reduce your time spending on the image adjustment, allow you to focus more on your patients.