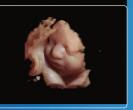

#### Virtual Convex

- Enlarge the scan area in convex probe ,
- same as convex trapezoid
- Better for the big organ display, especially liver, kidney through the rib space

Carotid Plaque, C Mode

Fetal Face, Virtual HD

Gestational Sac, B Mode

Pediatric Cerebral Tumor, B Mode

Follicles, B Mode

Transcranial, PW Mode

Auto Follicle Detection, B Mode

Hydronephrosis, B Mode