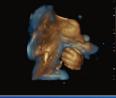

#### **Smart Volume Slice**

- Cut the 3D volume to different slice observe it thoroughly in tomographic view
- Specialized for deep diagnosis, such as inside clef lip

#### **HDNiche**

- Showing three orthogonal plane images (sagittal, axial, coronal view) in 3-dimensional space.
- As user can observe sagittal, axial and coronal view of a target object by moving the three orthogonal plane's crossing point, it helps user to better understand the internal shape and structure of the target object.