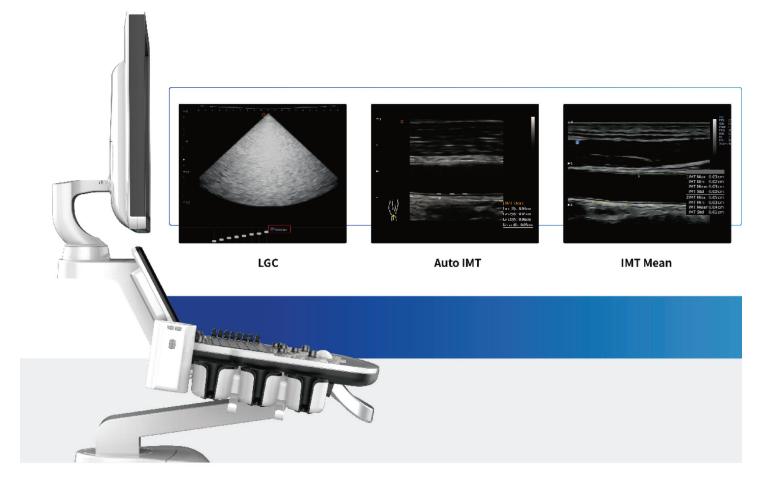

#### Smart HIP

• Usea graph for hip orthotics diagnosis, help the doctor to give a more easier and more accurate diagnosis during the pediatric hip scanning

• Different angle indicate different level of hip deformity, which is more easier and obvious to see with the aid of the graph. (I, II, D, Illa, IIIb)

#### Smart HIP

Usea graph for hip orthotics diagnosis, help the doctor to give a more easier and more accurate diagnosis during the pediatric hip scanning
Different angle indicate different level of hip deformity, which is more easier and obvious to see with the aid of the graph. (I, II, D, Illa, IIIb)