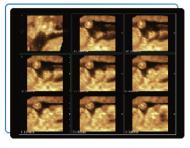

#### **Smart Volume Slice**

- Cut the 3D volume to different slice observe it thoroughly in tomographic view
- Specialized for deep diagnosis, such as inside clef lip