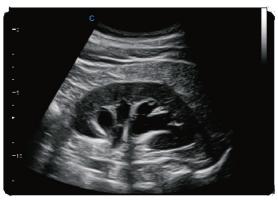

Gestational Sac, B Mode

Pediatric Cerebral Tumor, B Mode

Follicles, B Mode

Transcranial, PW Mode

Auto Follicle Detection, B Mode

Hydronephrosis, B Mode