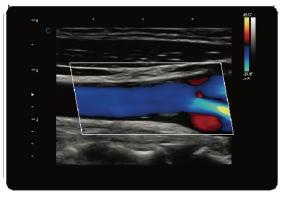

#### HD CZoom

- Zoom the color information , remain the high resolution
- Important for the small vessel blood information detection, especially for the fetal heart diagnose