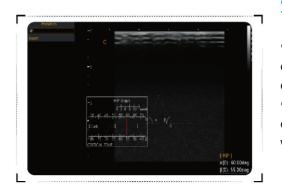

#### Smart HIP

• Usea graph for hip orthotics diagnosis, help the doctor to give a more easier and more accurate diagnosis during the pediatric hip scanning

• Different angle indicate different level of hip deformity, which is more easier and obvious to see with the aid of the graph. (I, II, D, Illa, IIIb)

#### Smart HIP

Usea graph for hip orthotics diagnosis, help the doctor to give a more easier and more accurate diagnosis during the pediatric hip scanning
Different angle indicate different level of hip deformity, which is more easier and obvious to see with the aid of the graph. (I, II, D, Illa, IIIb)