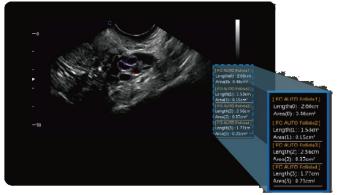

#### **Real Time Panoramic**

- 1. Real-time curve stitching
- 2. able to do curve measurement
- 3. Sampling can be automatically erased and connected