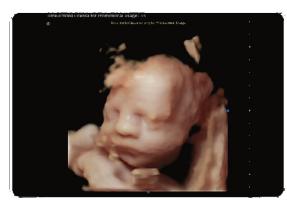

#### Virtual Convex

- Enlarge the scan area in convex probe ,
- same as convex trapezoid
- Better for the big organ display, especially liver, kidney through the rib space

Carotid Plaque, C Mode

Fetal Face, Virtual HD