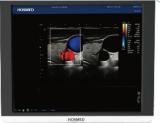

## Dual Screen Display

- Dual-Screen Display for better view
- Wasy to slide
- Finger-Gesture to zoom in and zoom out
- For comvenient measurement, rotatation