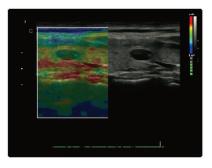

#### HD CZoom

- Zoom the color information , remain the high resolution
- Important for the small vessel blood information detection, especially for the fetal heart diagnose