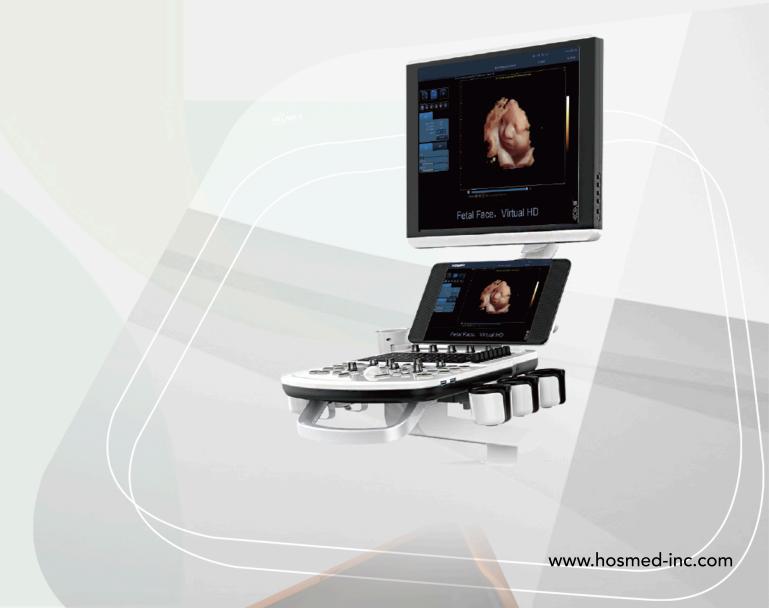

## Vanguard 1

# 19 inch HD LED monitor Rotatable HOSMED Gel warmer: temperature adjustable optional Dedicated video printer socket Elegant Control Panel Three probe connectors Internal Battery (optional) Facing front CD/DVD recorder

## Dual Screen Display

- Dual-Screen Display for better view
- Wasy to slide
- Finger-Gesture to zoom in and zoom out
- For comvenient measurement, rotatation