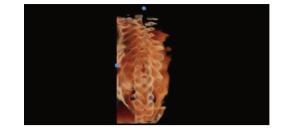

#### SonoCrystal

- Todo prenatal diagnosis especially assess the spine, ribs and skin.
- Effective enough to differentiate soft tissue and bony structures.
- Give particular information on the contour of the ribs and enabled inference on mineralization.