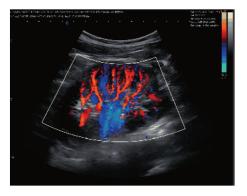

## Better diagnostic confidence

Carotid, B Mode

Jugular Vein, B Mode

Kidney, C Mode

Left ventricular short axis, B Mode

Left ventricular long axis, B Mode

Thyroid, B Mode

MSK, B Mode

Vertebral Artery, B Mode

Fingertip blood flow, C Mode