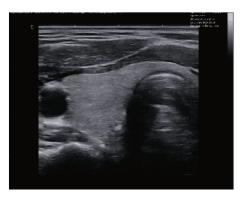

## Better diagnostic confidence

Carotid, B Mode

Jugular Vein, B Mode

Kidney, C Mode

Left ventricular short axis, B Mode

Left ventricular long axis, B Mode

Thyroid, B Mode

MSK, B Mode