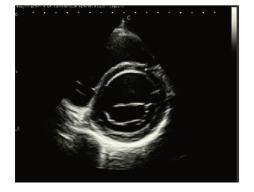

## Better diagnostic confidence

Carotid, B Mode

Jugular Vein, B Mode

Kidney, C Mode

Left ventricular short axis, B Mode

Left ventricular long axis, B Mode

Thyroid, B Mode

MSK, B Mode