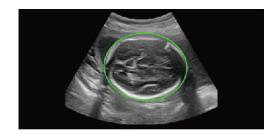

#### SonoAl - OB

- Intelligent software for OB, High efficiency and precise measurement tools.
- Automatically measure: BPD, HC, AC, FL, NT.
- One step to obtain the result.