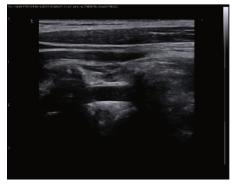

## Better diagnostic confidence

Carotid, B Mode

Jugular Vein, B Mode

Kidney, C Mode

Left ventricular short axis, B Mode

Left ventricular long axis, B Mode

Thyroid, B Mode

MSK, B Mode

Vertebral Artery, B Mode

Fingertip blood flow, C Mode