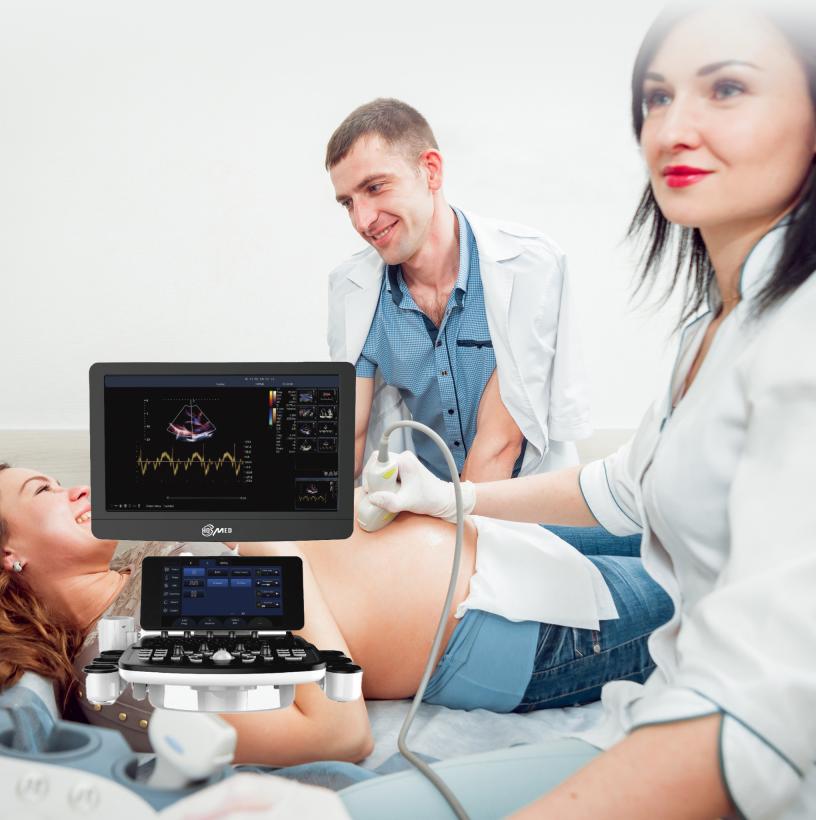

# Ergonomic **Design**

- Dual-screen display for better view. Touch screen, main screen
- Finger gesture to ZOOM in and ZOOM out
- •
- For convenient measurement, rotatation

• Easy to slide

# Highly Improved Productivity