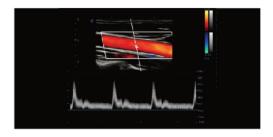

#### Intelligent Doppler

- Automatically adjust the ROI direction, PFR in.
- Color mode, doppler gate in PW mode.
- More efficient.
- Much easier to measure.
- Allow you to focus on patient better