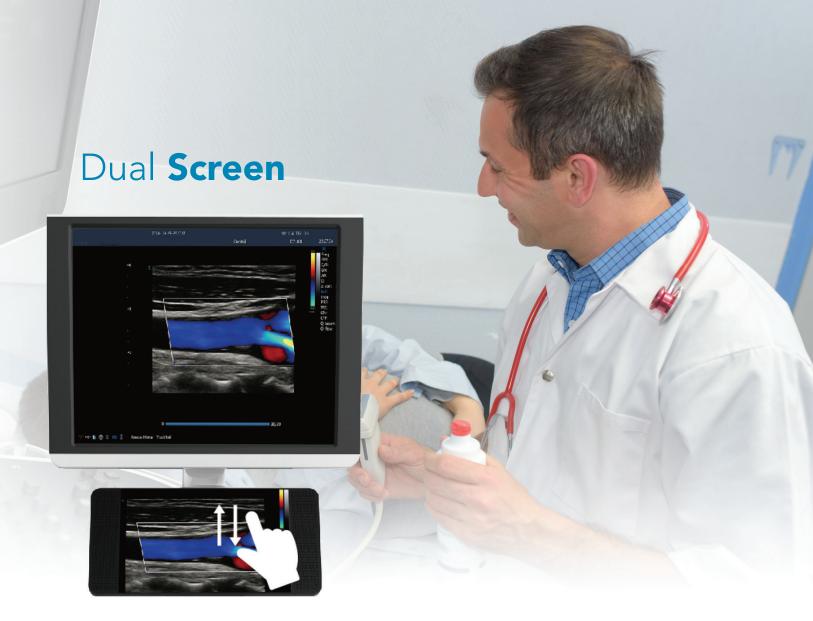

# Ergonomic **Design**

- Dual-screen display for better view. Touch screen, main screen
- Finger gesture to ZOOM in and ZOOM out
- •
- For convenient measurement, rotatation

• Easy to slide