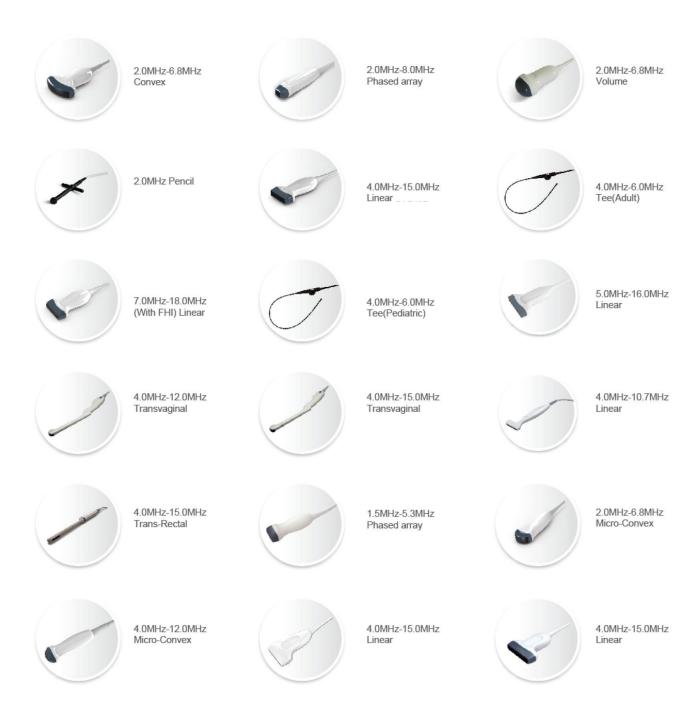

#### SonoContrast

- An innovative technology.
- Higher sensitivity.
- Better contrast.
- Adapt to all probes: linear, convex, phased array, transvaginal.