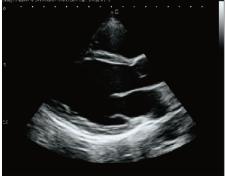

## Better diagnostic confidence

Carotid, B Mode

Jugular Vein, B Mode

Kidney, C Mode

Left ventricular short axis, B Mode

Left ventricular long axis, B Mode

Thyroid, B Mode

MSK, B Mode