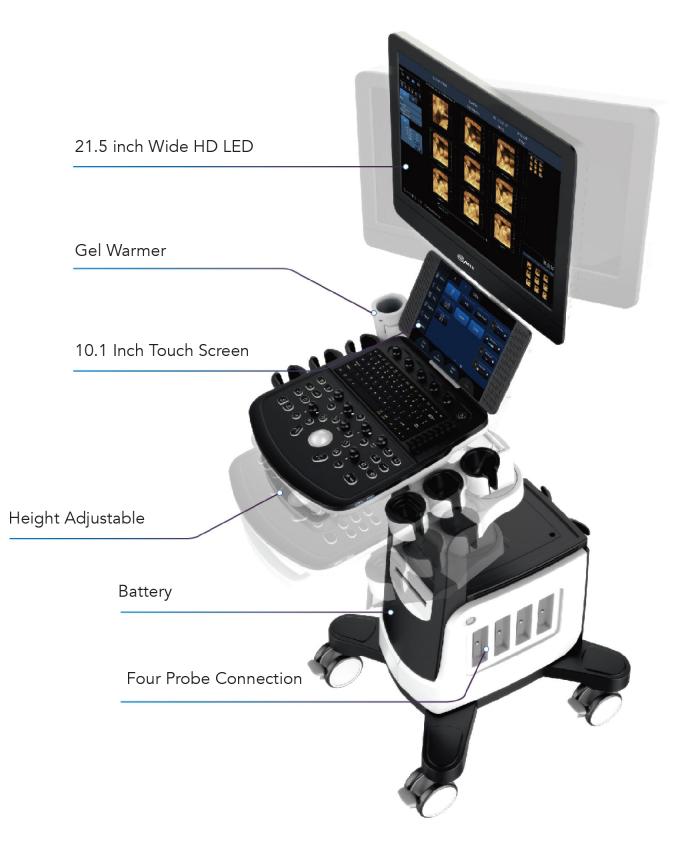

### 10.1 inch HD Touch Panel

HOS / MED

Superbly responsive Customizable interface Ergonomic tilting ensures all-dimensional, multi-angle visualization

© 2023 by Hosmed Inc or it's affiliates. All rights reserved.

# Ergonomic **Design**

- Dual-screen display for better view. Touch screen, main screen
- Finger gesture to ZOOM in and ZOOM out
- •
- For convenient measurement, rotatation

• Easy to slide