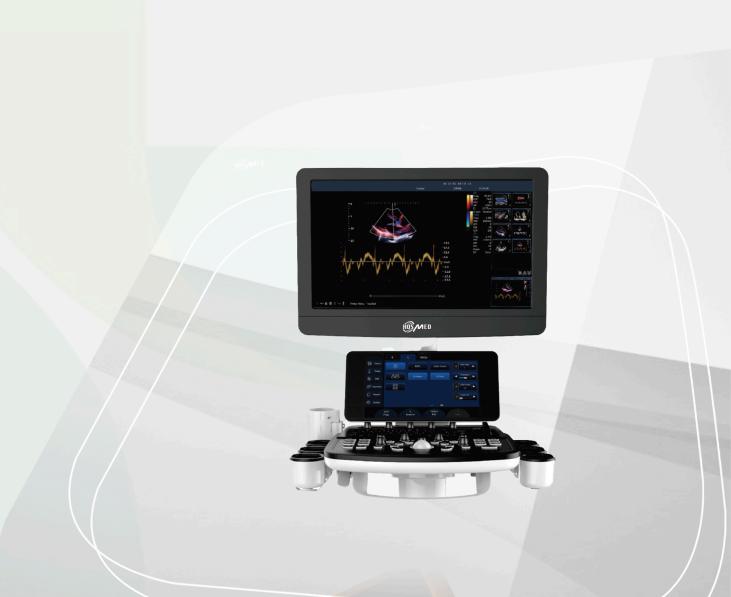

## Vanguard 10

www.hosmed-inc.com

### Vanguard 10

### 10.1 inch HD Touch Panel

HOS / MED

Superbly responsive Customizable interface Ergonomic tilting ensures all-dimensional, multi-angle visualization

© 2023 by Hosmed Inc or it's affiliates. All rights reserved.