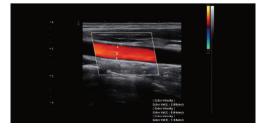

## Better diagnostic confidence

Carotid, B Mode

Jugular Vein, B Mode

Kidney, C Mode

Left ventricular short axis, B Mode

Left ventricular long axis, B Mode

Thyroid, B Mode

MSK, B Mode

Vertebral Artery, B Mode

Fingertip blood flow, C Mode