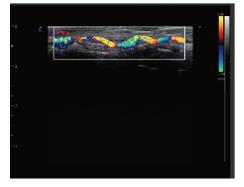

## Better diagnostic confidence

Carotid, B Mode

Jugular Vein, B Mode

Kidney, C Mode

Left ventricular short axis, B Mode

Left ventricular long axis, B Mode

Thyroid, B Mode

MSK, B Mode

Vertebral Artery, B Mode

Fingertip blood flow, C Mode