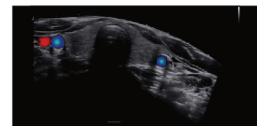

#### SonoColor

- Automatic measure the velocity of blood flow in C Mode.
- Provide quantitative flow analysis without spectrum.